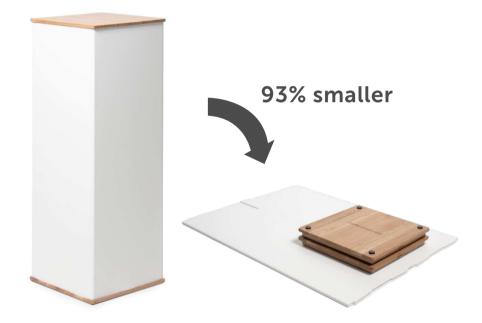

### Blox Presenter

The Presenter is the first and core product of our new Blox line.

Its simple-but-sophisticated look puts your product front and centre And when it's time to pack up, it folds down in a snap and fits into any car boot.

## Use

In customary flux style, assembly is super-fast without the use of any tools. The units are scratch resistant and easy to clean, so no more repainting after every show. We've even added a big clip for ultimate flatness.