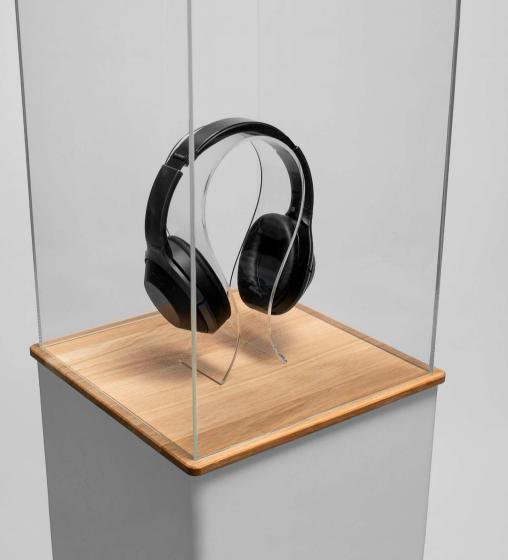

# Top-notch

We love it when things fit perfectly into other things. When the Blox Display slides sleekly into its notch, it makes anything that stands underneath look like a million bucks.