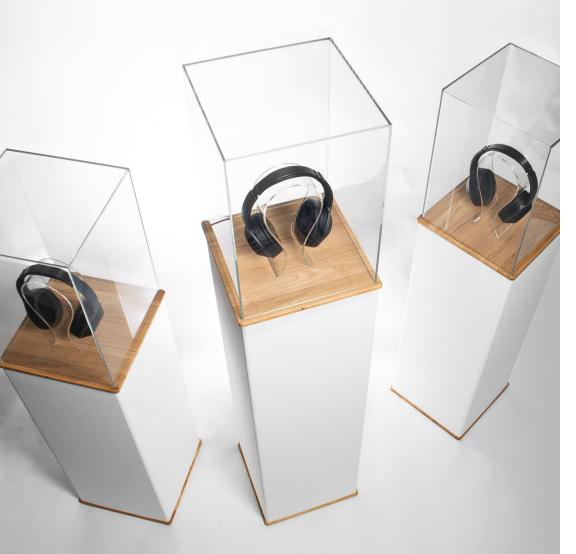

# Top-notch

We love it when things fit perfectly into other things. When the Blox Display slides sleekly into its notch, it makes anything that stands underneath look like a million bucks.

### Blox Presenter

The Presenter is the first and core product of our new Blox line.

Its simple-but-sophisticated look puts your product front and centre And when it's time to pack up, it folds down in a snap and fits into any car boot.