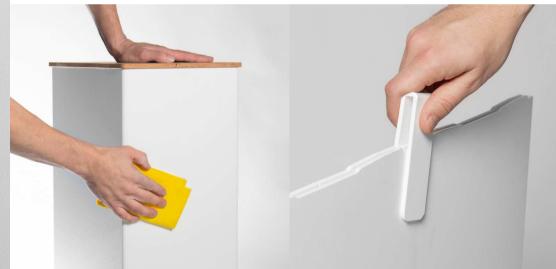

## Use

In customary flux style, assembly is super-fast without the use of any tools. The units are scratch resistant and easy to clean, so no more repainting after every show. We've even added a big clip for ultimate flatness.