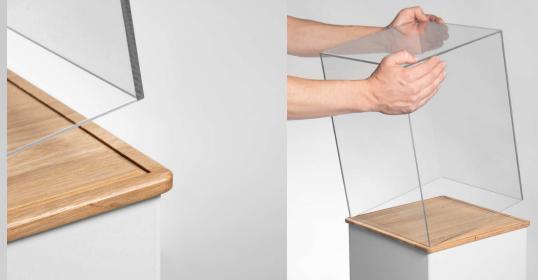

# Top-notch

We love it when things fit perfectly into other things. When the Blox Display slides sleekly into its notch, it makes anything that stands underneath look like a million bucks.

## Use

In customary flux style, assembly is super-fast without the use of any tools. The units are scratch resistant and easy to clean, so no more repainting after every show. We've even added a big clip for ultimate flatness.