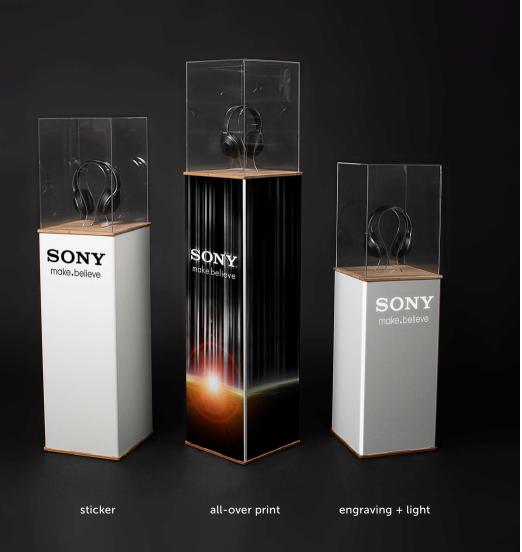

### Customisation

We offer many possibilities to make a Blox unit uniquely yours.

From stickers, screen printing, to a striking all-over-print or a subtle engraving, your message will be the centre of attention.

stickering printing engraving

custom wood finishes

TIP One cool option we offer is to engrave your logo into the inside of each Presenter. When combined with an internal light, this creates a very sexy glow-effect.