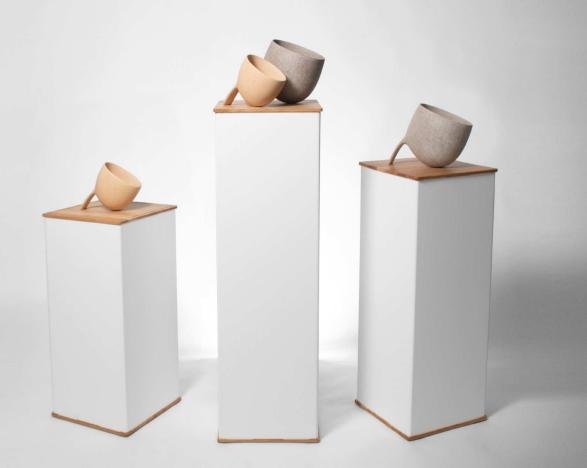

# Top-notch

We love it when things fit perfectly into other things. When the Blox Display slides sleekly into its notch, it makes anything that stands underneath look like a million bucks.