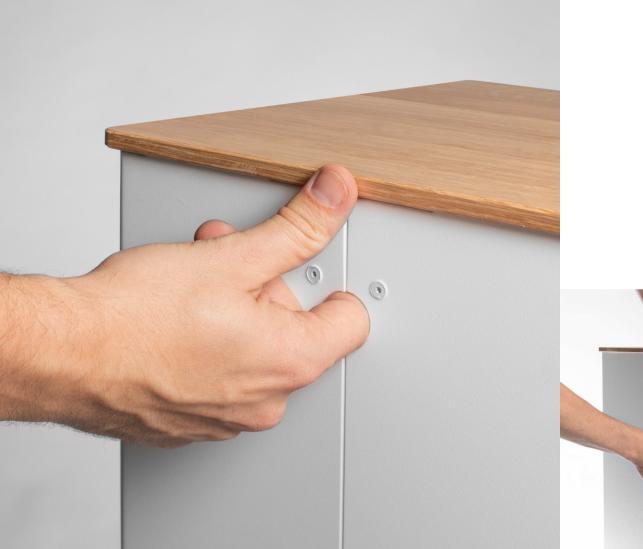

## Use

In customary flux style, assembly is super-fast without the use of any tools. The units are scratch resistant and easy to clean, so no more repainting after every show. We've even added a big clip for ultimate flatness.